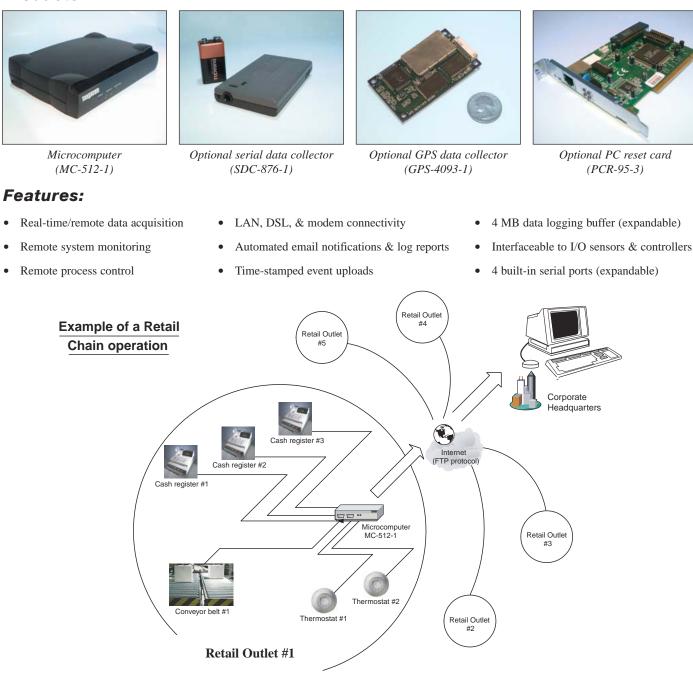

mogacomdevices.com

Mogacom products utilize a hardware/firmware architecture that allows easy customization to meet specific customer needs. Unlike standard PCs that utilize resource-intensive operating systems and numerous components, our "single board" microcomputers are specifically designed to be more reliable, less expensive, and immune from viruses, freeze-ups, crashes, and slow internet sessions.

#### **Benefits:**

- 25% the cost of a standard desktop PC.
- More reliable and more efficient than a standard PC.
- Easily customizable to fit the needs of your application.
- 1/10 the size and 90% less power consumption than a standard PC.
- Reduced cost of ownership in maintaining, upgrading, and servicing.
- Immune to all virus attacks and secure from tampering.

#### **Products:**



## **Applications:**

Mogacom products can be used in a wide variety of commercial and industrial applications that require remote system monitoring/control tasks and real-time data acquisition using DSL or modem. Our products empower headquarters operations to remotely monitor and evaluate the performance of each business location, and provide instant access for changing processes and improving efficiency. Applications and markets include:

Energy monitoring and management P.O.S./cash-register data streaming Security monitoring Process engineering Inventory management Facility/building management Hotel chains Retail outlets Fast food chains Manufacturing/production facilities Warehousing and shipping companies Power/utility plants

If you have an application that requires hardware desig