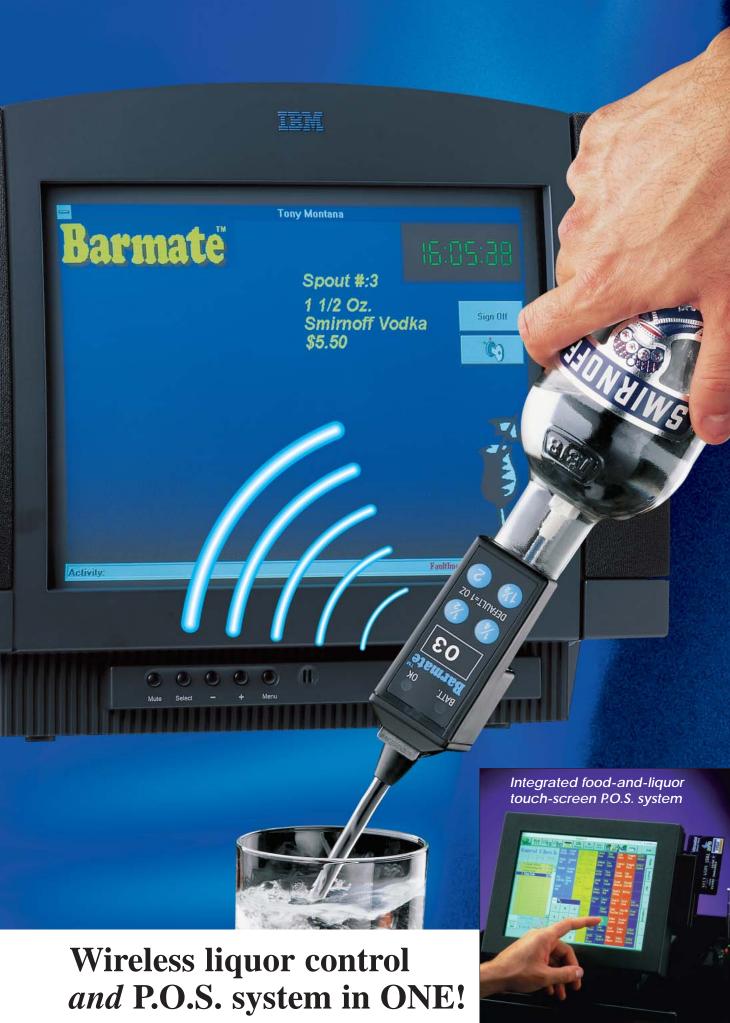

Take a closer look. There's never been anything like this before.

Barmate's unique spouts are totally independent. No wires or attached tubes to limit bartender freedom. Yet they provide continuous up-to-the minute central information about the brands and amounts poured in your bar.

Barmate spouts use a sophisticated valve mechanism to dispense exact shots (selectable, 1/4 to 2 oz.) plus instant radio transmission to display and record the brand, amount poured, price, server's name, time and date on a PC computer. No ring actuators or tedious after-hours polling! The Windows®-based software generates detailed sales, inventory, and end-of-shift reports with the click of a mouse. And Barmate's touch-screen P.O.S. system allows automatic ring-ups as drinks are poured to be combined with other beverage and food transactions for complete point-of-sale convenience! No other liquor control system offers this unique combination of features.